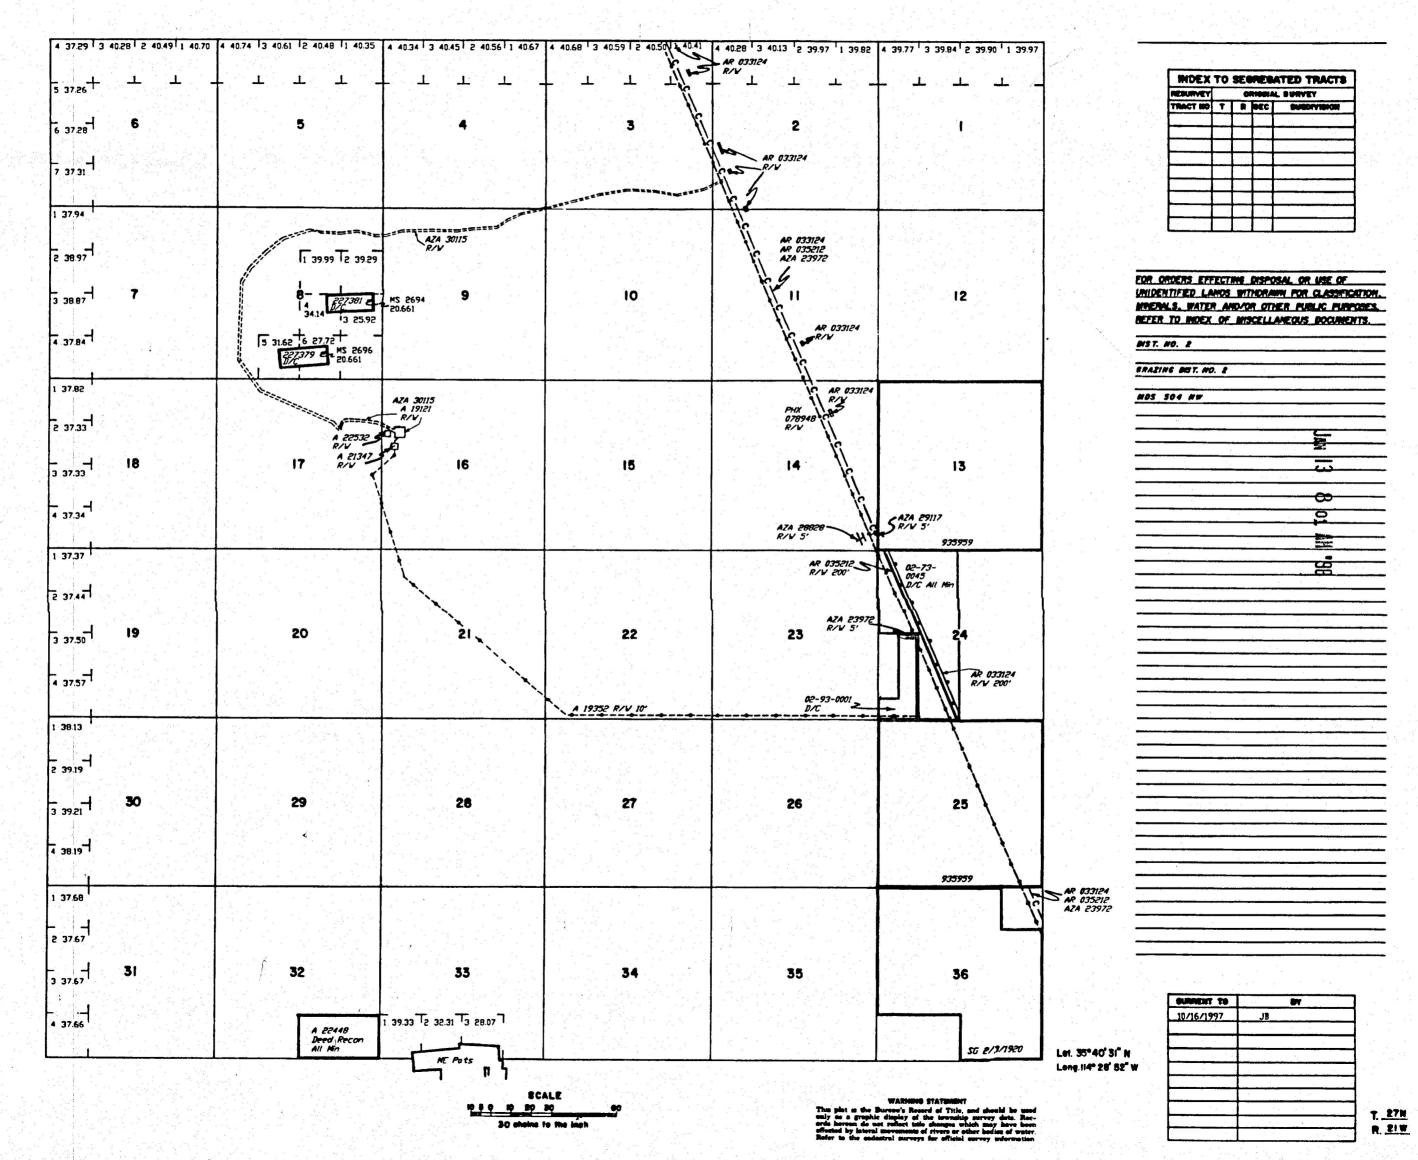

#### WITNESSETH;

WHEREAS, Grantor is the owner of the following unpatented mining claims located in the Eldorado Pass Mining District, Mohave County, Arizona, Township 27 N, Range 21W, Gila and Salt River Base and Meridian (the "Claims"), to wit:

| Claim | AMC#      | Recording Info  | Township / Range / Section | Date Located | <u>Acreage</u> |
|-------|-----------|-----------------|----------------------------|--------------|----------------|
| LCI-1 | AMC349367 | Bk 3003, p. 463 | T27N, R21W Sec 29          | 10/10/1997   | 20             |
| LCI-2 | AMC349368 | Bk 3003, p. 465 | T27N, R21W Sec 29          | 10/10/1997   | 20             |
| LCI-3 | AMC349369 | Bk 3003, p. 467 | T27N, R21W Sec 29          | 10/10/1997   | 20             |
| LCI-4 | AMC349370 | Bk 3003, p. 469 | T27N, R21W Sec 29          | 10/10/1997   | 20             |
| LCI-7 | AMC349373 | Bk 3003, p. 475 | T27N, R21W Sec 29          | 10/10/1997   | 20             |

#### WITNESSETH:

WHEREAS, Grantor is the owner of the following unpatented mining claims located in the Eldorado Pass Mining District, Mohave County, Arizona, Township 27 N, Range 21W, Gila and Salt River Base and Meridian (the "Claims"), to wit:

| Claim | AMC#      | Recording Info  | Township / Range / Section | Date Located | Acreage |
|-------|-----------|-----------------|----------------------------|--------------|---------|
| LCI-1 | AMC349367 | Bk 3003, p. 463 | T27N, R21W Sec 29          | 10/10/1997   | 20      |
| LCI-2 | AMC349368 | Bk 3003, p. 465 | T27N, R21W Sec 29          | 10/10/1997   | 20      |
| LCI-3 | AMC349369 | Bk 3003, p. 467 | T27N, R21W Sec 29          | 10/10/1997   | 20      |
| LCI-4 | AMC349370 | Bk 3003, p. 469 | T27N, R21W Sec 29          | 10/10/1997   | 20      |
| LCI-7 | AMC349373 | Bk 3003, p. 475 | T27N, R21W Sec 29          | 10/10/1997   | 20      |